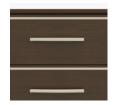

#### Drawers

Are constructed with both dowel and mechanical fasteners for additional strength. 100lb static and dynamic load Euro Drawer Slides allow for easy opening and closing.

#### Aluminum Inlay

This collection is identified by 3/8" brushed aluminum inlays.