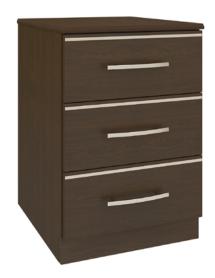

# hollywood Bedside Cabinet

### 3 Drawers

Defined by clean lines and sparkling 3/8" brushed aluminum inlays, Kwalu's Hollywood collection transports you to the Golden Age of American cinema. This glamorous collection includes a bedside, wardrobe, chest, headboard, footboard and so much more. Completely customizable from fit to finish. The product is required to be wall mounted for safety. Using the kit provided, please follow provided instructions exactly.

Model: HLBS30 21W 19D 30H