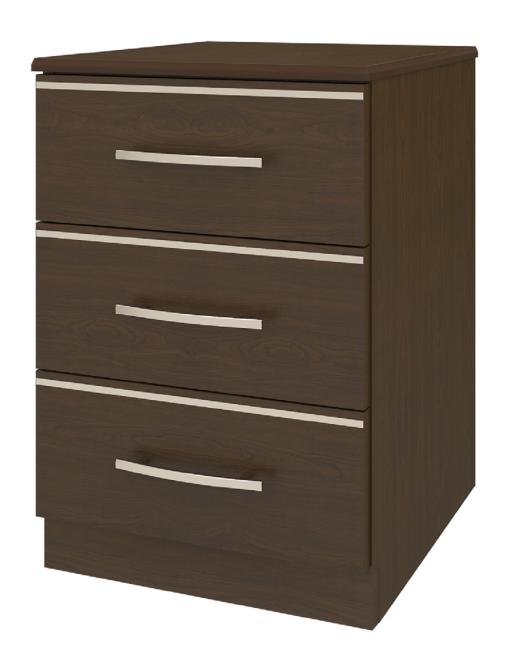

# hollywood Bedside Cabinet

### 3 Drawers

Defined by clean lines and sparkling 3/8" brushed aluminum inlays, Kwalu's Hollywood collection transports you to the Golden Age of American cinema. This glamorous collection includes a bedside, wardrobe, chest, headboard, footboard and so much more. Completely customizable from fit to finish. The product is required to be wall mounted for safety. Using the kit provided, please follow provided instructions exactly.

Model: HLBS30 21W 19D 30H

#### Aluminum Inlay

This collection is identified by 3/8" brushed aluminum inlays.